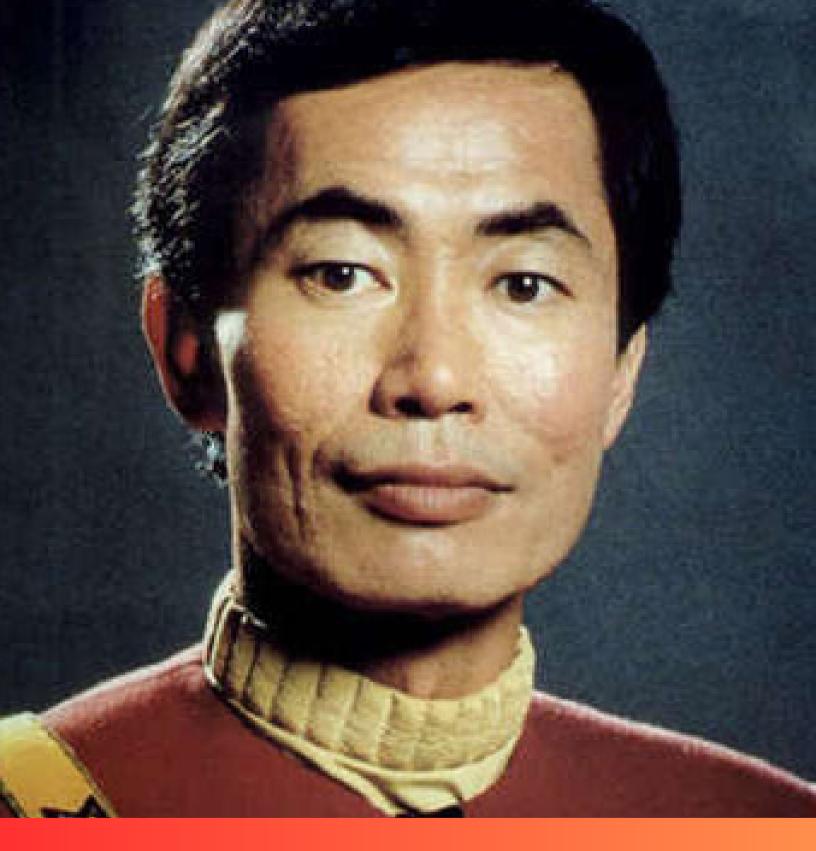

# George Takei

Rohwer

**Relocation Center** 

Ryan Kurosaki

Find the pictures on display, use a smartphone to scan the QR code, and learn more about Asian American Pacific Islander Month in Arkansas.

- After being incarcerated as a child at the Rohwer Relocation Center, he played Hikaru Sulu on the television series *Star Trek*.
- Over 8,000 Japanese American men, women, and children were incarcerated here between 1942 and 1945.
- The majority of inmates at this World War II incarceration camp were American citizens, who were forcibly removed from their homes on the West Coast without due process.
- A champion for public art commissions and public programs in the arts, this artist was incarcerated at Rohwer Relocation Center during her teens.
- As the first American of Japanese descent to play in major league baseball, he retired and moved to Benton.
- This ethnic group arrived in Arkansas after the end of the Vietnam War.
- Joe Hong owned a grocery store in Tyronza (Poinsett County) in the 1950s and is representative of this ethnic group in Arkansas.
- This group migrated from their North Pacific archipelago to northwest Arkansas in the 1980s.