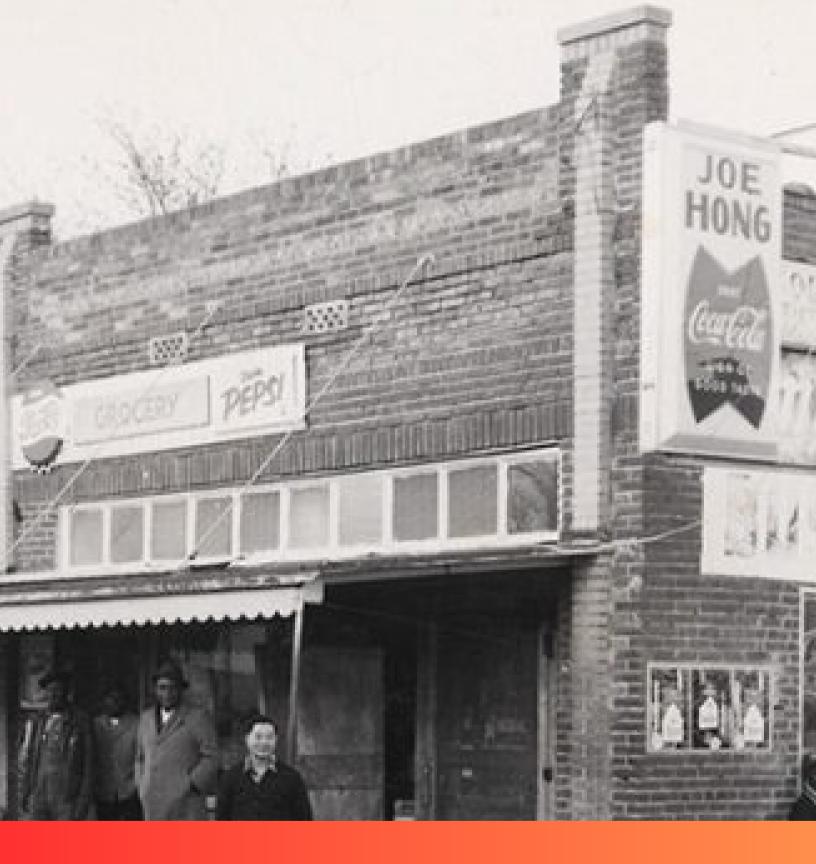

Rohwer

**Relocation Center** 

Ryan Kurosaki

Find the pictures on display, use a smartphone to scan the QR code, and learn more about Asian American Pacific Islander Month in Arkansas.

- After being incarcerated as a child at the Rohwer Relocation Center, he played Hikaru Sulu on the television series *Star Trek*.
- Over 8,000 Japanese American men, women, and children were incarcerated here between 1942 and 1945.
- The majority of inmates at this World War II incarceration camp were American citizens, who were forcibly removed from their homes on the West Coast without due process.
- A champion for public art commissions and public programs in the arts, this artist was incarcerated at Rohwer Relocation Center during her teens.
- As the first American of Japanese descent to play in major league baseball, he retired and moved to Benton.
- This ethnic group arrived in Arkansas after the end of the Vietnam War.
- Joe Hong owned a grocery store in Tyronza (Poinsett County) in the 1950s and is representative of this ethnic group in Arkansas.
- This group migrated from their North Pacific archipelago to northwest Arkansas in the 1980s.

## Chinese