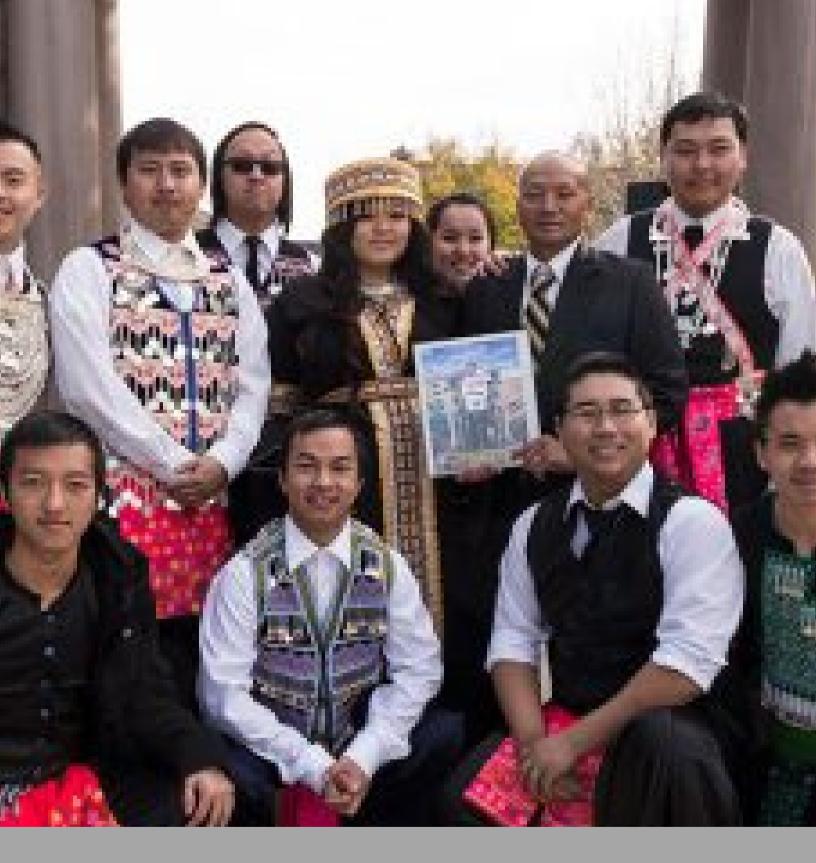

Rohwer

**Relocation Center** 

Ryan Kurosaki

Find the pictures on display, use a smartphone to scan the QR code, and learn more about Asian American Pacific Islander Month in Arkansas.

- After being incarcerated as a child at the Rohwer Relocation Center, he played Hikaru Sulu on the television series *Star Trek*.
- Over 8,000 Japanese American men, women, and children were incarcerated here between 1942 and 1945.
- The majority of inmates at this World War II incarceration camp were American citizens, who were forcibly removed from their homes on the West Coast without due process.
- A champion for public art commissions and public programs in the arts, this artist was incarcerated at Rohwer Relocation Center during her teens.
- As the first American of Japanese descent to play in major league baseball, he retired and moved to Benton.
- This ethnic group arrived in Arkansas after the end of the Vietnam War.
- Joe Hong owned a grocery store in Tyronza (Poinsett County) in the 1950s and is representative of this ethnic group in Arkansas.
- This group migrated from their North Pacific archipelago to northwest Arkansas in the 1980s.

### Marshallese