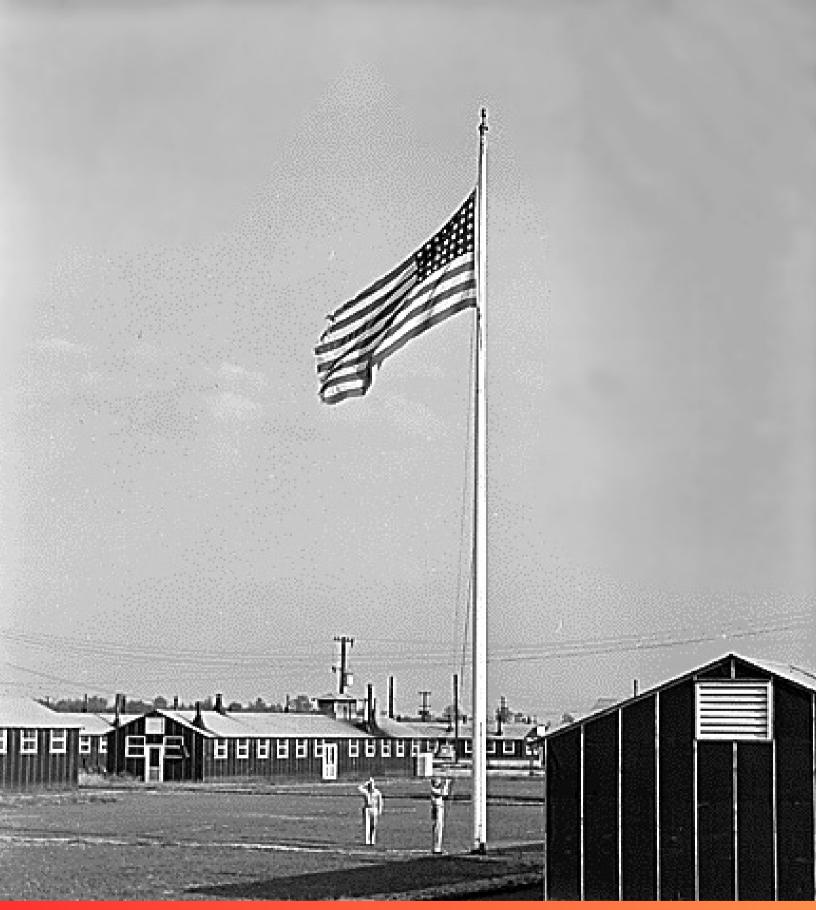

#### Rohwer Relocation Center Desha County

Rohwer

**Relocation Center** 

Ryan Kurosaki

Find the pictures on display, use a smartphone to scan the QR code, and learn more about Asian American Pacific Islander Month in Arkansas.

- After being incarcerated as a child at the Rohwer Relocation Center, he played Hikaru Sulu on the television series *Star Trek*.
- Over 8,000 Japanese American men, women, and children were incarcerated here between 1942 and 1945.
- The majority of inmates at this World War II incarceration camp were American citizens, who were forcibly removed from their homes on the West Coast without due process.
- A champion for public art commissions and public programs in the arts, this artist was incarcerated at Rohwer Relocation Center during her teens.
- As the first American of Japanese descent to play in major league baseball, he retired and moved to Benton.
- This ethnic group arrived in Arkansas after the end of the Vietnam War.
- Joe Hong owned a grocery store in Tyronza (Poinsett County) in the 1950s and is representative of this ethnic group in Arkansas.
- This group migrated from their North Pacific archipelago to northwest Arkansas in the 1980s.