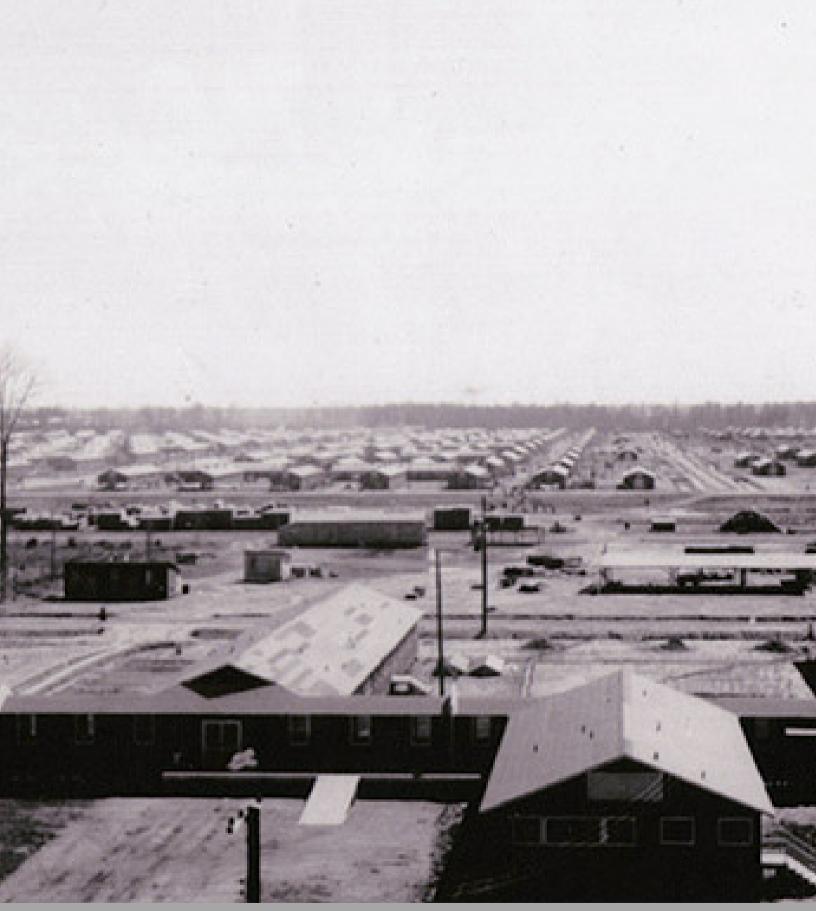

#### Rohwer Relocation Center Desha County

Rohwer

**Relocation Center** 

Ryan Kurosaki

Find the pictures on display, use a smartphone to scan the QR code, and learn more about Asian American Pacific Islander Month in Arkansas.

- After being incarcerated as a child at the Rohwer Relocation Center, he played Hikaru Sulu on the television series *Star Trek*.
- Over 8,000 Japanese American men, women, and children were incarcerated here between 1942 and 1945.
- The majority of inmates at this World War II incarceration camp were American citizens, who were forcibly removed from their homes on the West Coast without due process.
- A champion for public art commissions and public programs in the arts, this artist was incarcerated at Rohwer Relocation Center during her teens.
- As the first American of Japanese descent to play in major league baseball, he retired and moved to Benton.
- This ethnic group arrived in Arkansas after the end of the Vietnam War.
- Joe Hong owned a grocery store in Tyronza (Poinsett County) in the 1950s and is representative of this ethnic group in Arkansas.
- This group migrated from their North Pacific archipelago to northwest Arkansas in the 1980s.