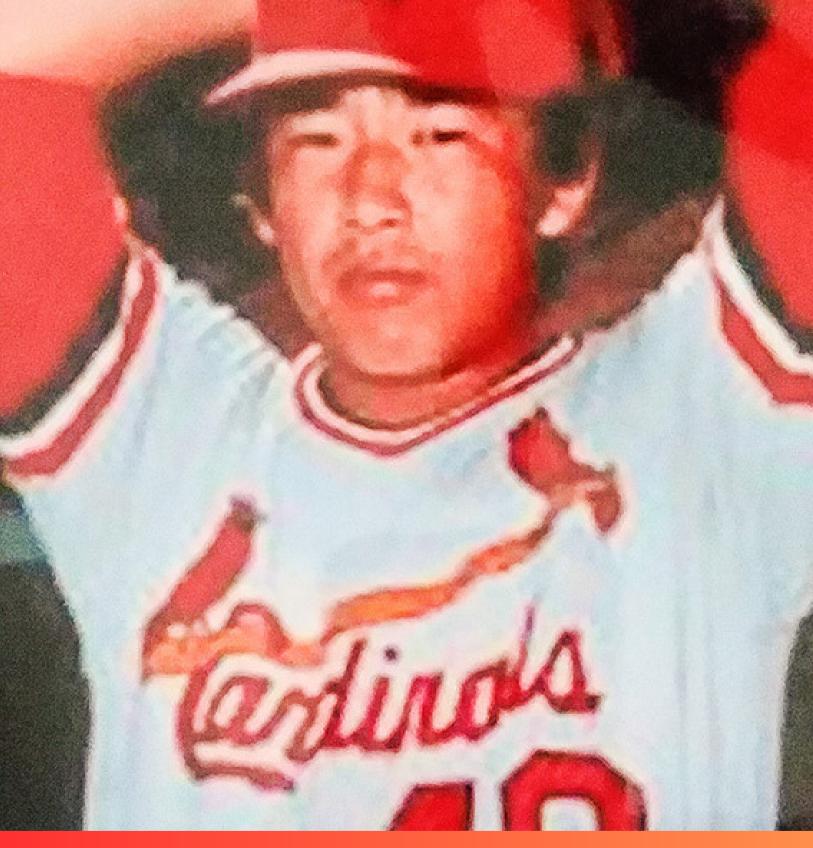

Rohwer

**Relocation Center** 

Ryan Kurosaki

Find the pictures on display, use a smartphone to scan the QR code, and learn more about Asian American Pacific Islander Month in Arkansas.

- After being incarcerated as a child at the Rohwer Relocation Center, he played Hikaru Sulu on the television series *Star Trek*.
- Over 8,000 Japanese American men, women, and children were incarcerated here between 1942 and 1945.
- The majority of inmates at this World War II incarceration camp were American citizens, who were forcibly removed from their homes on the West Coast without due process.
- A champion for public art commissions and public programs in the arts, this artist was incarcerated at Rohwer Relocation Center during her teens.
- As the first American of Japanese descent to play in major league baseball, he retired and moved to Benton.
- This ethnic group arrived in Arkansas after the end of the Vietnam War.
- Joe Hong owned a grocery store in Tyronza (Poinsett County) in the 1950s and is representative of this ethnic group in Arkansas.
- This group migrated from their North Pacific archipelago to northwest Arkansas in the 1980s.

### Ryan Kurosaki Saline County