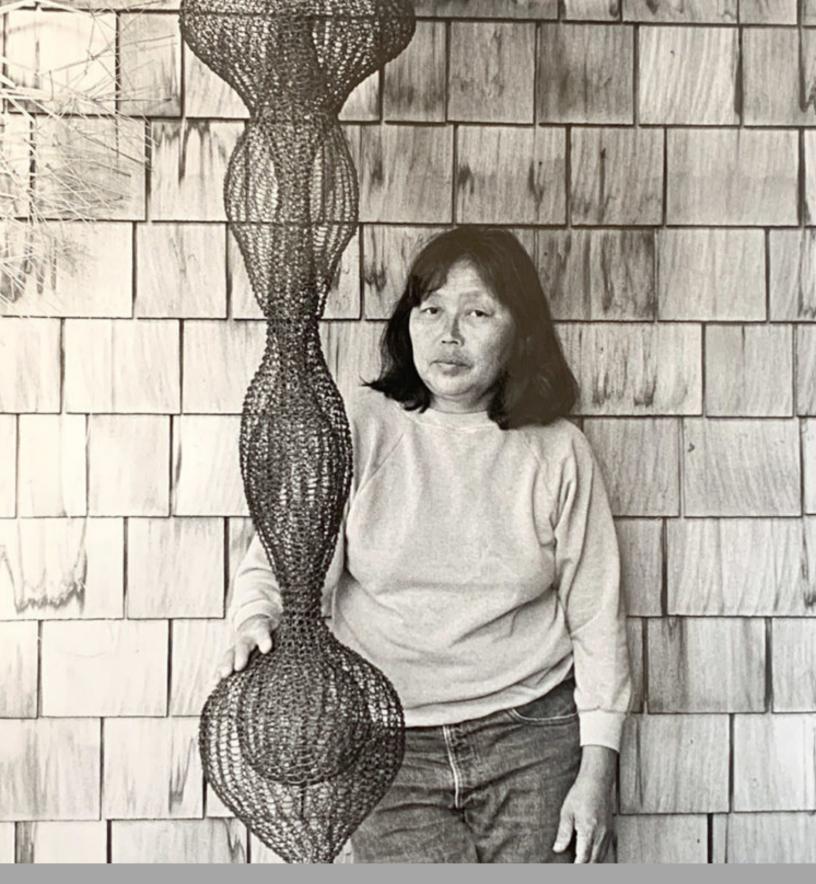

### Ruth Asawa

Rohwer

**Relocation Center** 

Ryan Kurosaki

Find the pictures on display, use a smartphone to scan the QR code, and learn more about Asian American Pacific Islander Month in Arkansas.

- After being incarcerated as a child at the Rohwer Relocation Center, he played Hikaru Sulu on the television series *Star Trek*.
- Over 8,000 Japanese American men, women, and children were incarcerated here between 1942 and 1945.
- The majority of inmates at this World War II incarceration camp were American citizens, who were forcibly removed from their homes on the West Coast without due process.
- A champion for public art commissions and public programs in the arts, this artist was incarcerated at Rohwer Relocation Center during her teens.
- As the first American of Japanese descent to play in major league baseball, he retired and moved to Benton.
- This ethnic group arrived in Arkansas after the end of the Vietnam War.
- Joe Hong owned a grocery store in Tyronza (Poinsett County) in the 1950s and is representative of this ethnic group in Arkansas.
- This group migrated from their North Pacific archipelago to northwest Arkansas in the 1980s.