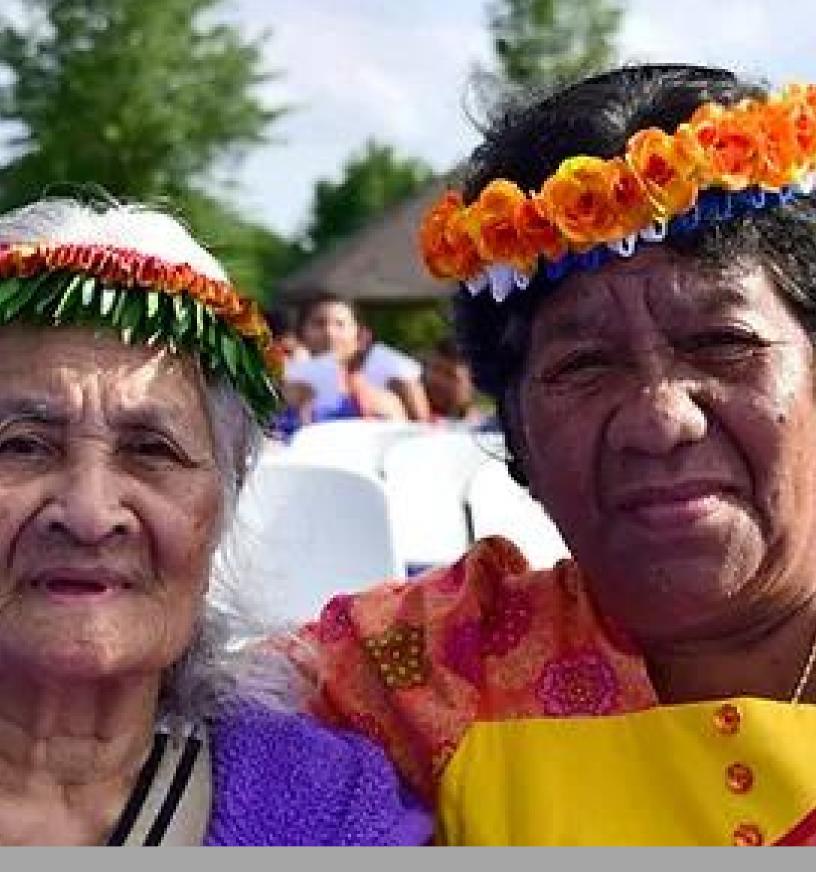

Rohwer

**Relocation Center** 

Ryan Kurosaki

Find the pictures on display, use a smartphone to scan the QR code, and learn more about Asian American Pacific Islander Month in Arkansas.

- After being incarcerated as a child at the Rohwer Relocation Center, he played Hikaru Sulu on the television series *Star Trek*.
- Over 8,000 Japanese American men, women, and children were incarcerated here between 1942 and 1945.
- The majority of inmates at this World War II incarceration camp were American citizens, who were forcibly removed from their homes on the West Coast without due process.
- A champion for public art commissions and public programs in the arts, this artist was incarcerated at Rohwer Relocation Center during her teens.
- As the first American of Japanese descent to play in major league baseball, he retired and moved to Benton.
- This ethnic group arrived in Arkansas after the end of the Vietnam War.
- Joe Hong owned a grocery store in Tyronza (Poinsett County) in the 1950s and is representative of this ethnic group in Arkansas.
- This group migrated from their North Pacific archipelago to northwest Arkansas in the 1980s.

### Marshallese