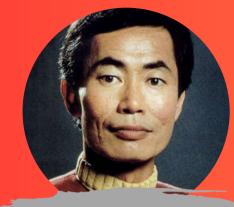

# George Takei

Rohwer

**Relocation Center** 

Ryan Kurosaki

Find the pictures on display, use a smartphone to scan the QR code, and learn more about Asian American Pacific Islander Month in Arkansas.

- After being incarcerated as a child at the Rohwer Relocation Center, he played Hikaru Sulu on the television series *Star Trek*.
- Over 8,000 Japanese American men, women, and children were incarcerated here between 1942 and 1945.
- The majority of inmates at this World War II incarceration camp were American citizens, who were forcibly removed from their homes on the West Coast without due process.
- A champion for public art commissions and public programs in the arts, this artist was incarcerated at Rohwer Relocation Center during her teens.
- As the first American of Japanese descent to play in major league baseball, he retired and moved to Benton.
- This ethnic group arrived in Arkansas after the end of the Vietnam War.
- Joe Hong owned a grocery store in Tyronza (Poinsett County) in the 1950s and is representative of this ethnic group in Arkansas.
- This group migrated from their North Pacific archipelago to northwest Arkansas in the 1980s.